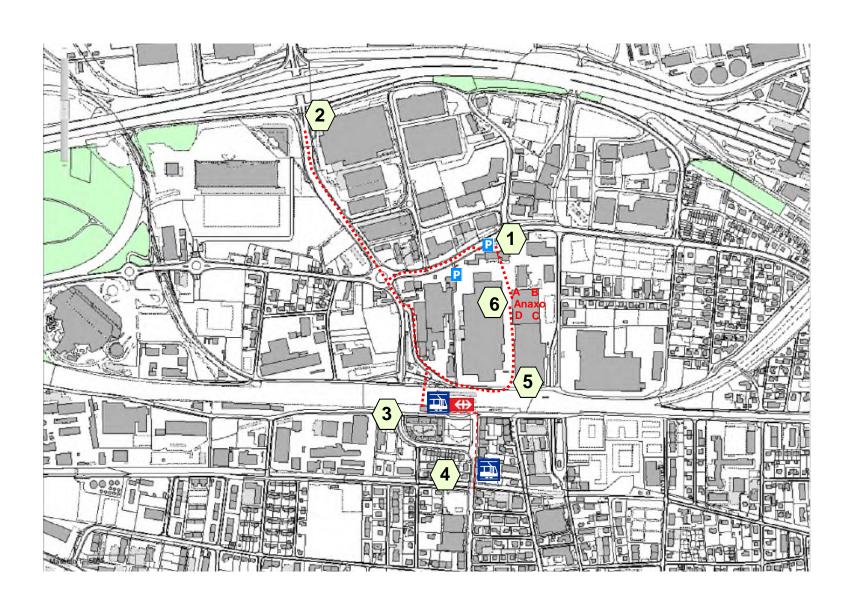

### How to find us in Pratteln

#### By car

Motorway, exit "Pratteln/Schweizerhalle" (2) follow signs for "Pratteln". After 300 meters get into left lane and turn left at the roundabout / petrol station (A). Buss Industriepark main entrance (1) is 200 meters on the right By train

Railway station Pratteln (3) use pedestrian subway, direction North. Walk to the right hand side to gate 5 and follow the road straight forward to entrance A of the Anaxo Building (6).

#### By tram

Station "Bahnhofstrasse" (4). Walk direction railway station (3), use pedestrian subway and proceed as above.

#### **Goods delivery**

Motorway, exit "Pratteln/Schweizerhalle" (2) follow signs for "Pratteln". At roundabout / petrol station (A) go straight ahead. After approx. 20 meters turn left and after 300 meters the Buss Industriepark main delivery gate (5) is on the left.