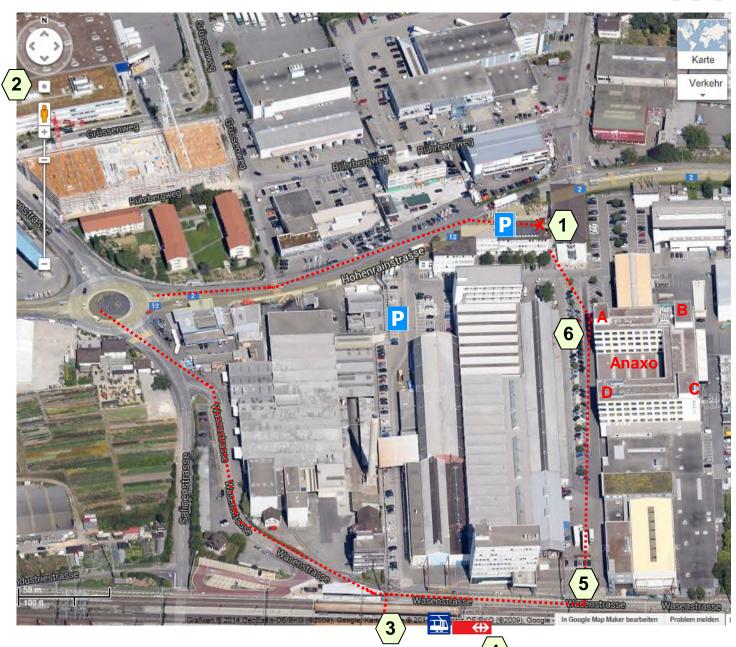

### How to find us in Pratteln

#### By car

Motorway, exit "Pratteln/Schweizerhalle" (2) follow signs for "Pratteln". After 300 meters get into left lane and turn left at the roundabout / petrol station (A). Buss Industriepark main entrance (1) is 200 meters on the right By train

Railway station Pratteln (3) use pedestrian subway, direction North. Walk to the right hand side to gate 5 and follow the road straight forward to entrance A of the Anaxo Building (6).

#### By tram

Station "Bahnhofstrasse" (4). Walk direction railway station (3), use pedestrian subway and proceed as above.

#### **Goods delivery**

Motorway, exit "Pratteln/Schweizerhalle" (2) follow signs for "Pratteln". At roundabout / petrol station (A) go straight ahead. After approx. 20 meters turn left and after 300 meters the Buss Industriepark main delivery gate (5) is on the left.

BUSS ChemTech AG Hohenrainstrasse 12 A Anaxo Building 3rd Floor CH-4144 Pratteln Switzerland

Tel: +41 (0) 61 825 64 62 Fax: +41 (0) 61 825 67 37 E-mail: info@buss-ct.com