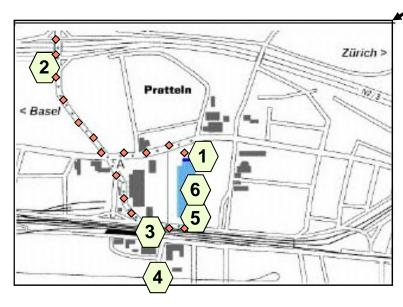

### How to find us in Pratteln

#### By car

Motorway, exit "Pratteln/Schweizerhalle" (2) follow signs for "Pratteln". After 300 meters get into left lane and turn left at the roundabout / petrol station (A). Buss Industriepark main entrance (1) is 200 meters on the right By train

Railway station Pratteln (3) use pedestrian subway, direction North. Walk to the right hand side to gate 5 and follow the road straight forward to entrance A of the Anaxo Building (6).

#### By tram

Station "Bahnhofstrasse" (4). Walk direction railway station (3), use pedestrian subway and proceed as above.

#### **Goods delivery**

Motorway, exit "Pratteln/Schweizerhalle" (2) follow signs for "Pratteln". At roundabout / petrol station (A) go straight ahead. After approx. 20 meters turn left and after 300 meters the Buss Industriepark main delivery gate (5) is on the left.